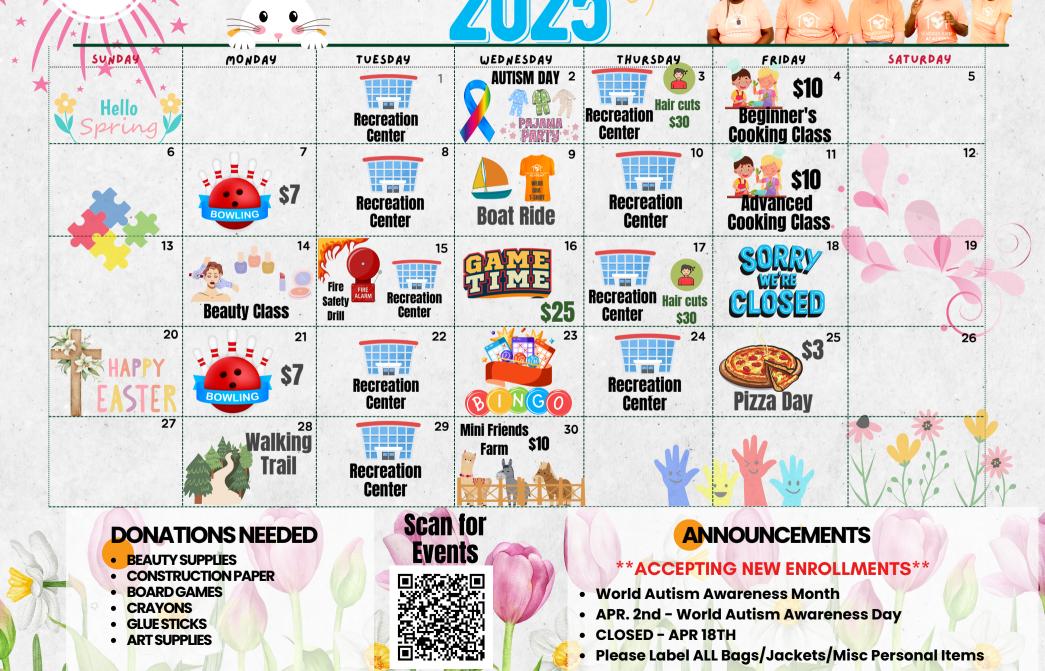

|    | April                    |    |    |    |    |    |  |  |  |  |  |
|----|--------------------------|----|----|----|----|----|--|--|--|--|--|
| Su | Μ                        | Tu | W  | Th | F  | Sa |  |  |  |  |  |
|    |                          | 1  | 2  | 3  | 4  | 5  |  |  |  |  |  |
| 6  | 7                        | 8  | 9  | 10 | 11 | 12 |  |  |  |  |  |
| 13 | 14                       | 15 | 16 | 17 | 18 | 19 |  |  |  |  |  |
| 20 | 21                       | 22 | 23 | 24 | 25 | 26 |  |  |  |  |  |
| 27 | 28                       | 29 | 30 |    |    |    |  |  |  |  |  |
|    | 21 Days - 126 Unit Hours |    |    |    |    |    |  |  |  |  |  |